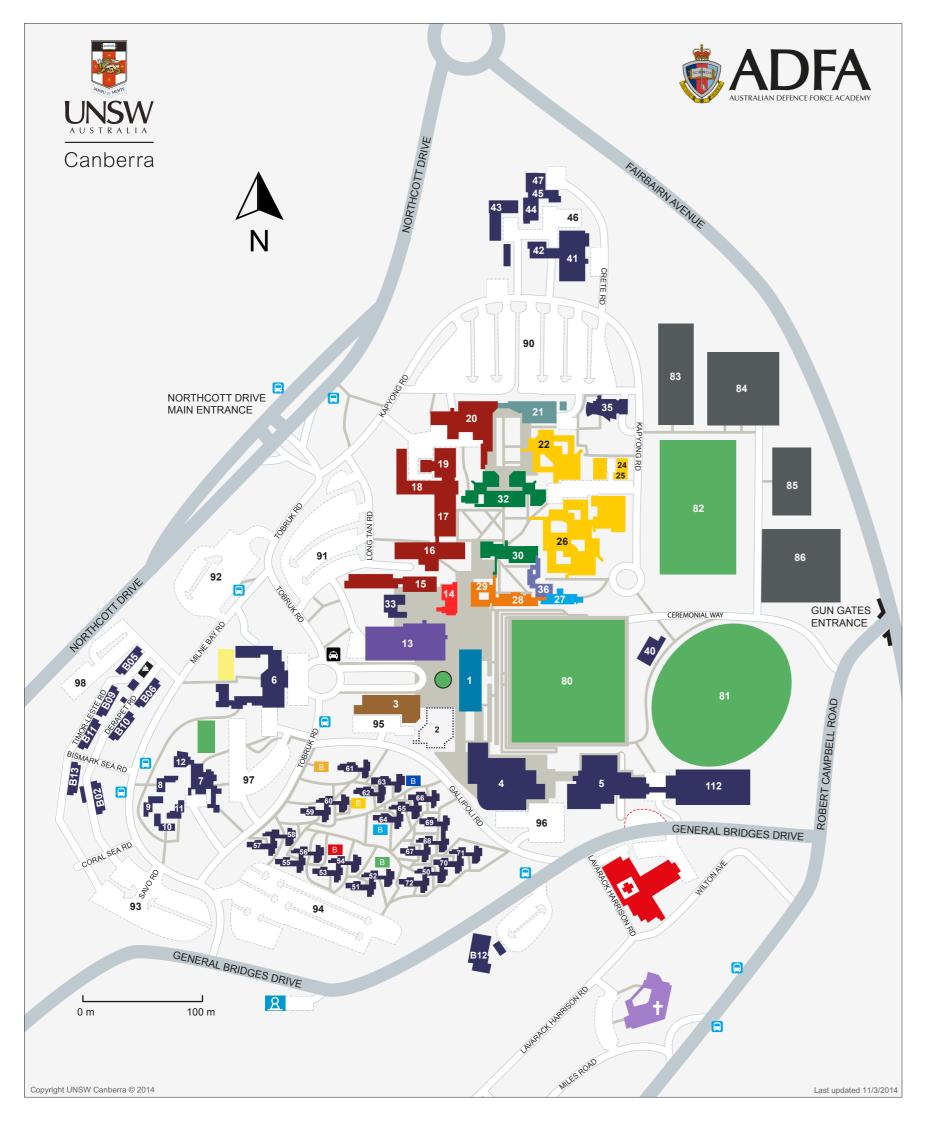

# **BUILDING LEGEND**

## Military Facilities / Academic Buildings

- 1 Administration / Student Administrative Services (SAS) / Finance
- 2 ADFA Auditorium
- 3 Military Building
- 4 Academy Cadets Mess
- 5 Indoor Sports Centre
- 6 Officers Mess
- 7 SNCO Mess
- 12 Junior Ranks Mess
- 13 Academy Library
- 13 Creative Media Unit (CMU)
- Human Resources (Located at the end of the corridor)
- 14 Information Communication Technology Services (ICTS)
- School of Engineering & Information Technology (SEIT)Research and International Office (RIO) / Equity Office
- School of Physical, Environmental & Mathematical Sciences (PEMS) North
- 24 Physical Plant Equipment
- 25 East Plant Room
- 26 School of Physical, Environmental & Mathematical Sciences (PEMS) South
- 27 School of Business (BUS)
- 28-29 School of Humanities & Social Sciences (HASS)
- 30 Lecture Theatre South
- 32 Lecture Theatre North
- Research Student Unit (RSU) / International Precinct
- 33 ADFA Café / Banks / Hairdresser / Coop Bookshop
- 35 Capability & Technology Management College (CTMC)
- 36 Learning and Teaching Group (LTG)
- 36 Defence Force Chaplains College (DFCC)
- 40 Pavilion / Esme Watson Stand
- 41 ACT Defence Clothing Store / University Main Store
- 42-44 Australia's Federation Guard (AFG)
- 45-47 Maintenance Contractor / Maintenance Contract Office
- 112 Indoor Sports Centre Annex
- B12 Weapons and Training Simulation System (WTSS)

#### **Accommodation**

- 7 SNCO Accommodation
- 8-11 AFG Accommodation
- 50-72 Cadet LIA
- **B02-B13** SL Officer Accommodation

#### **Outdoor Facilities**

- 80 Main Parade Ground
- 81 AFL Oval
- 82 Dowsett Rugby Field
- 83 Tennis Courts
- 84 Hard Stand Upper
- 85 Tennis Courts
- 86 Hard Stand Lower

### **Carparks**

- 90 Carpark
- 91 Carpark
- 92 Officers Mess Carpark
- 93 Carpark
- 94 Cadet Carpark
- 95 Military Carpark
- 96 Indoor Sport Centre Carpark
- 97 Carpark
- 98 Carpark